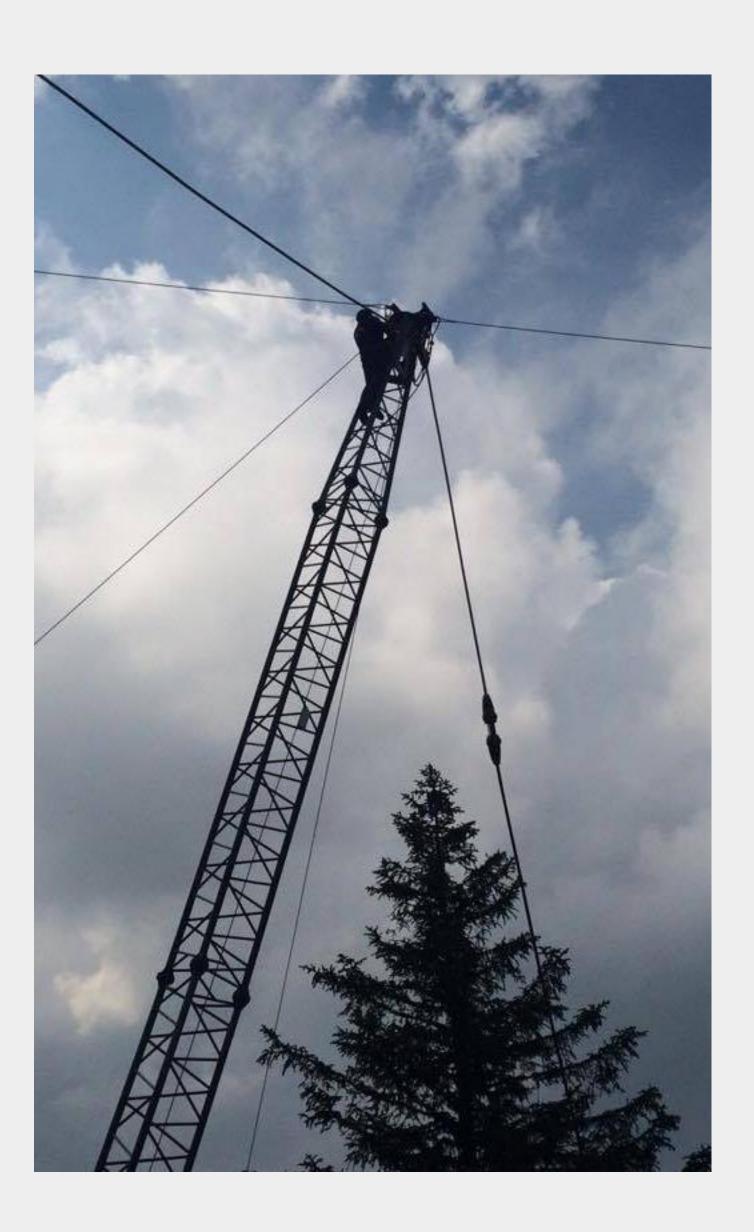

## Our tools and equipment

In our warehouse in Lienz/Tyrol, RMS meticulously stores, maintains, and prepares tools and machines for worldwide use. Containers filled with selected tools and equipment are then prepared and delivered from Lienz to our construction sites. Since 2021 we are certified in ISO 9001: 2015 and ISO 45001: 2018.

- RMS uses its own material cableways to transport loads weighing 12 tons maximum across impassable terrain, spanning distances of up to 2,500 meters.
- For the assembly of ropes on cable cars, we have developed a pulling system with a load capacity of up to 20 tons.
- In addition to a full range of standard hand tools, we possess portable winches capable of exerting a pulling force of up to 30,000 kg.