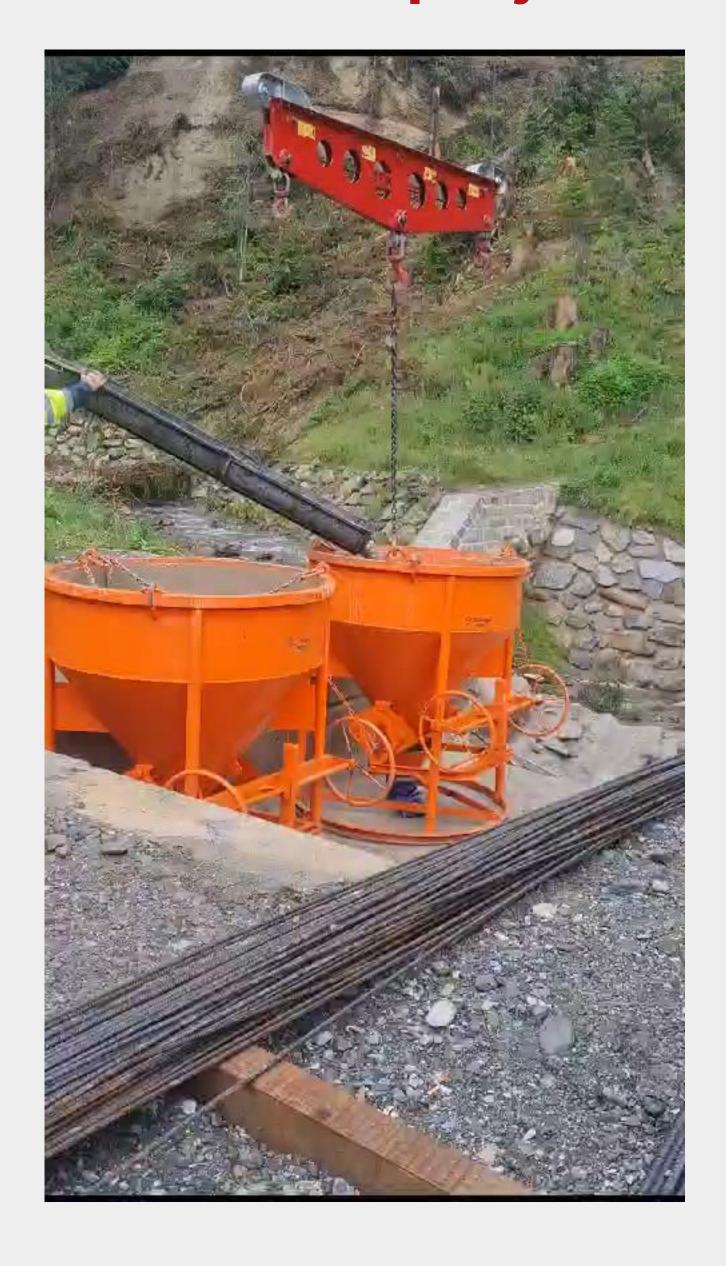

### **Functionality**

Enables the lifting and transportation of various equipment, machinery, trees, and other objects, including concrete pouring with exceptional performance.

- RMS uses its own material cableways to transport loads weighing 12 tons maximum across impassable terrain, spanning distances of up to 2,500 meters.
- For the assembly of ropes on cable cars, we have developed a pulling system with a load capacity of up to 20 tons.
- In addition to a full range of standard hand tools, we possess portable winches capable of exerting a pulling force of up to 30,000 kg.