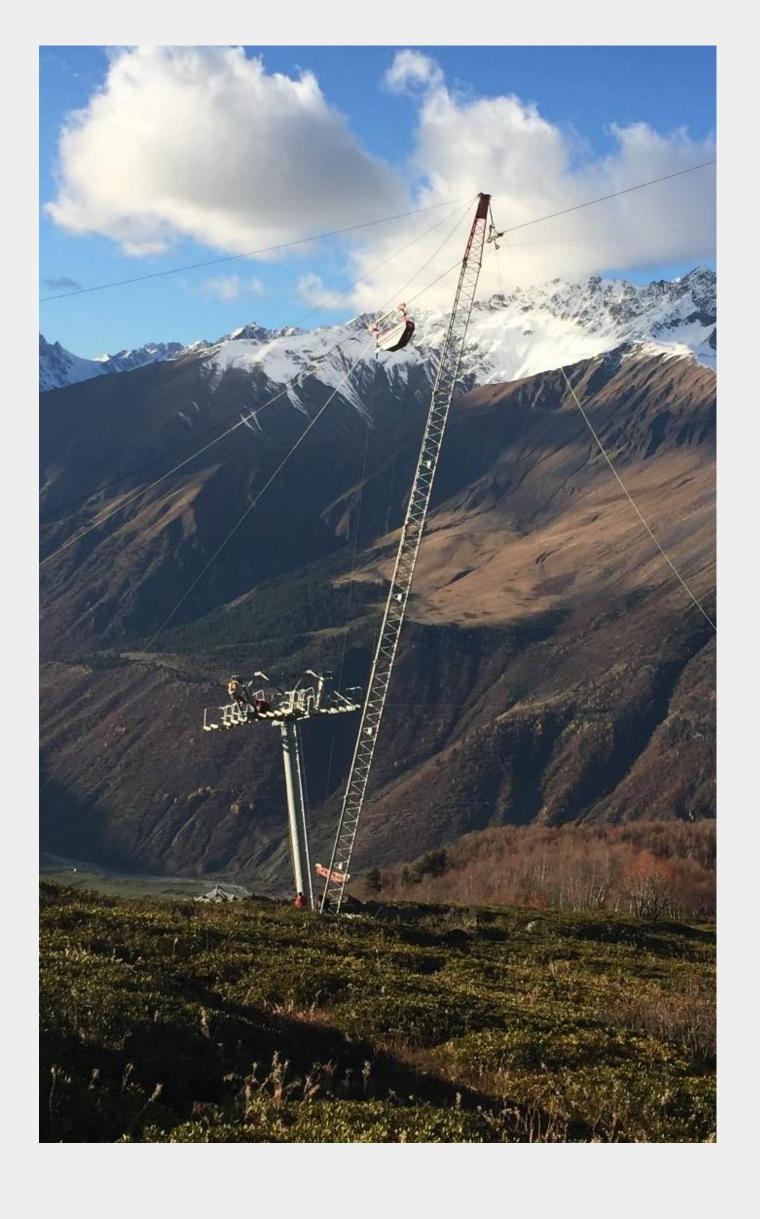

### **Specifications**

Offers transport solutions for distances up to 2,5km and a payload capacity of up to 12 tons. The number of towers installed depends on the terrain's profile and inclination, with an average tower distance of 700 meters based on the terrain characteristics.

# Flexible and rapid Modular RMS Material Ropeways

- Therefore, a single system can be applied to multiple sections of a project by installing it multiple times in a row.
- It can be deployed in a short time within a few days. Dismantling takes place without leaving any traces in the environment.