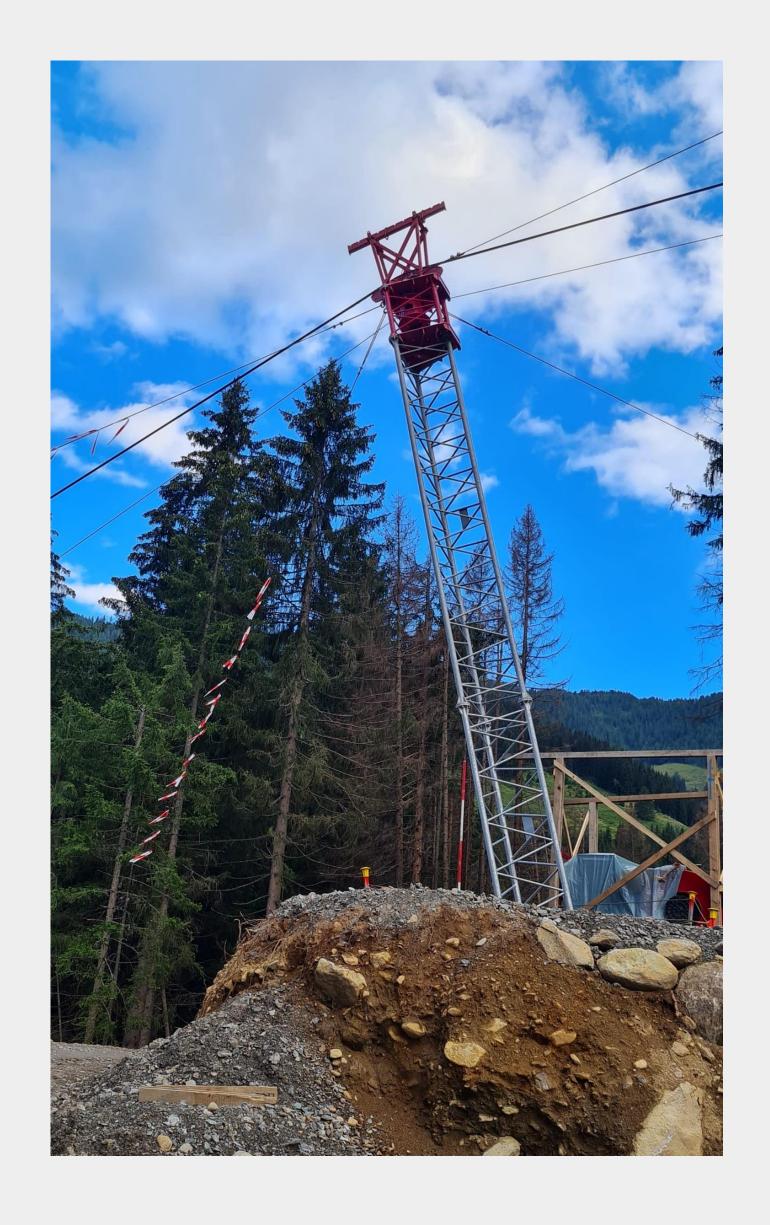

- RMS uses its own material cableways to transport loads weighing 12 tons maximum across impassable terrain, spanning distances of up to 2,500 meters.
- For the assembly of ropes on cable cars, we have developed a pulling system with a load capacity of up to 20 tons.
- In addition to a full range of standard hand tools, we possess portable winches capable of exerting a pulling force of up to 30,000 kg.

### **Specifications**

Offers transport solutions for distances up to 2,5km and a payload capacity of up to 12 tons. The number of towers installed depends on the terrain's profile and inclination, with an average tower distance of 700 meters based on the terrain characteristics.