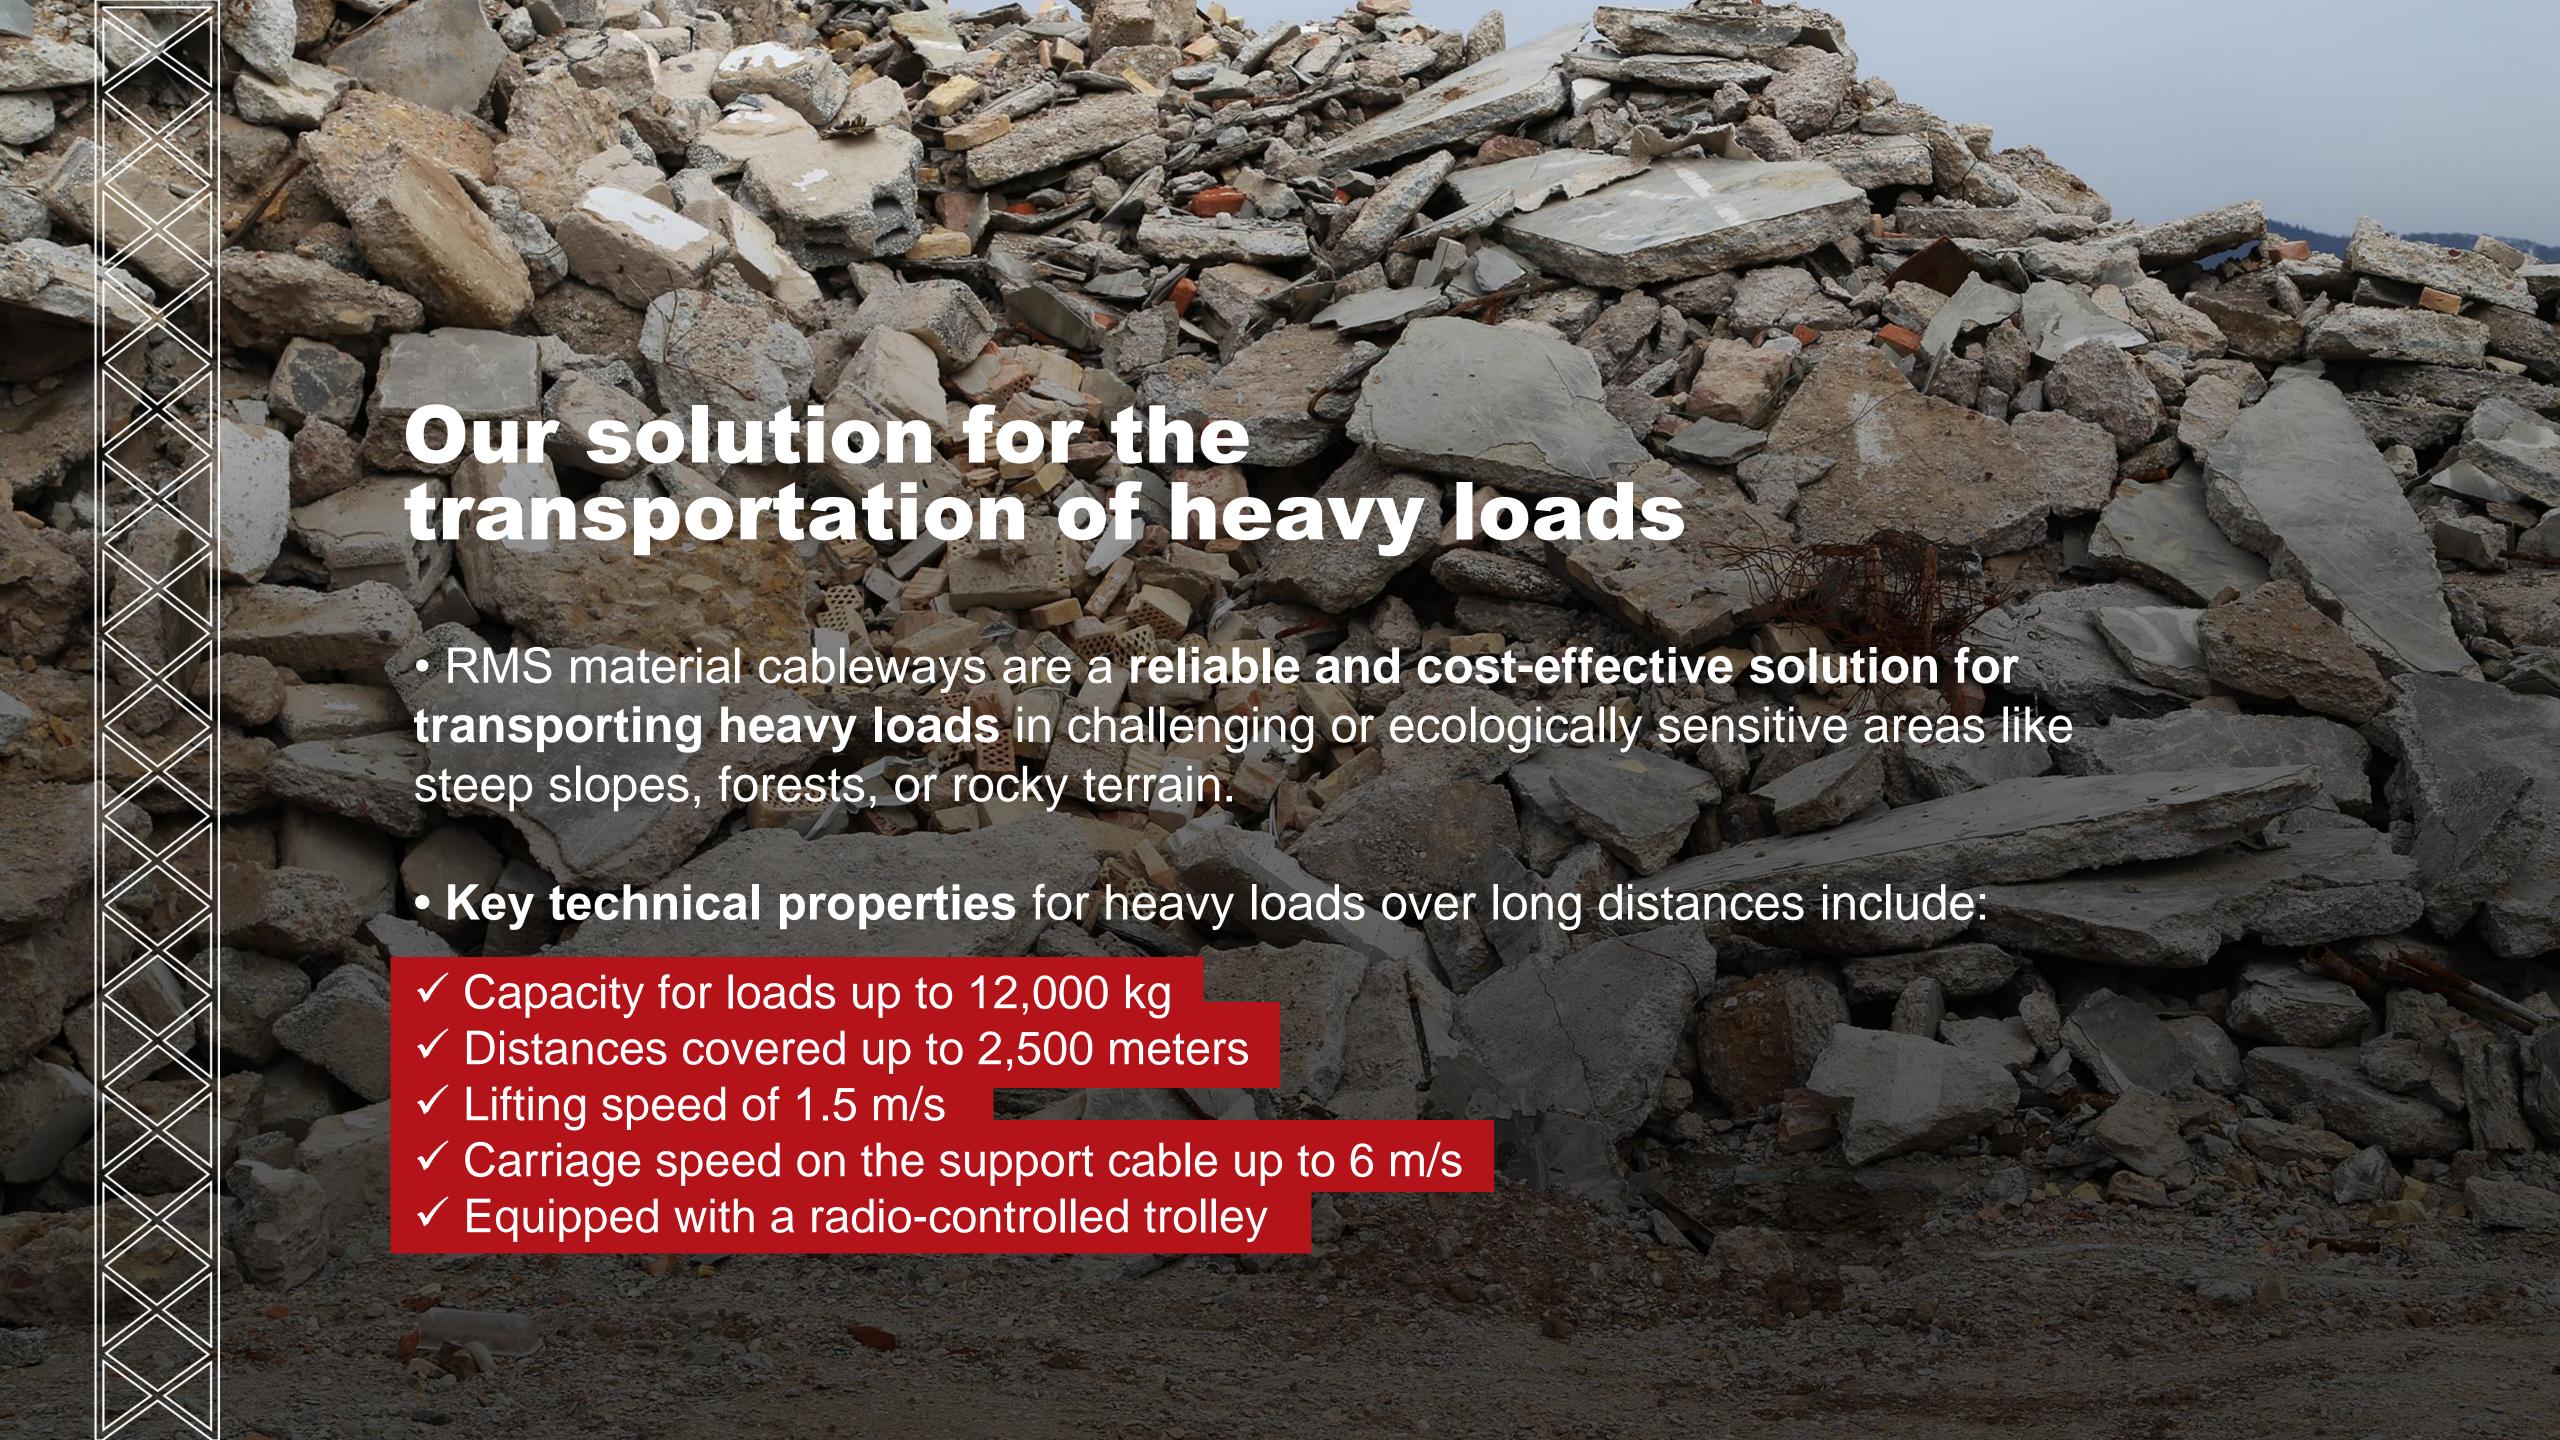

- RMS uses its own material cableways to transport loads weighing 12 tons maximum across impassable terrain, spanning distances of up to 2,500 meters.
- For the assembly of ropes on cable cars, we have developed a pulling system with a load capacity of up to 20 tons.
- In addition to a full range of standard hand tools, we possess portable winches capable of exerting a pulling force of up to 30,000 kg.

### **Specifications**

Offers transport solutions for distances up to 2,5km and a payload capacity of up to 12 tons. The number of towers installed depends on the terrain's profile and inclination, with an average tower distance of 700 meters based on the terrain characteristics.