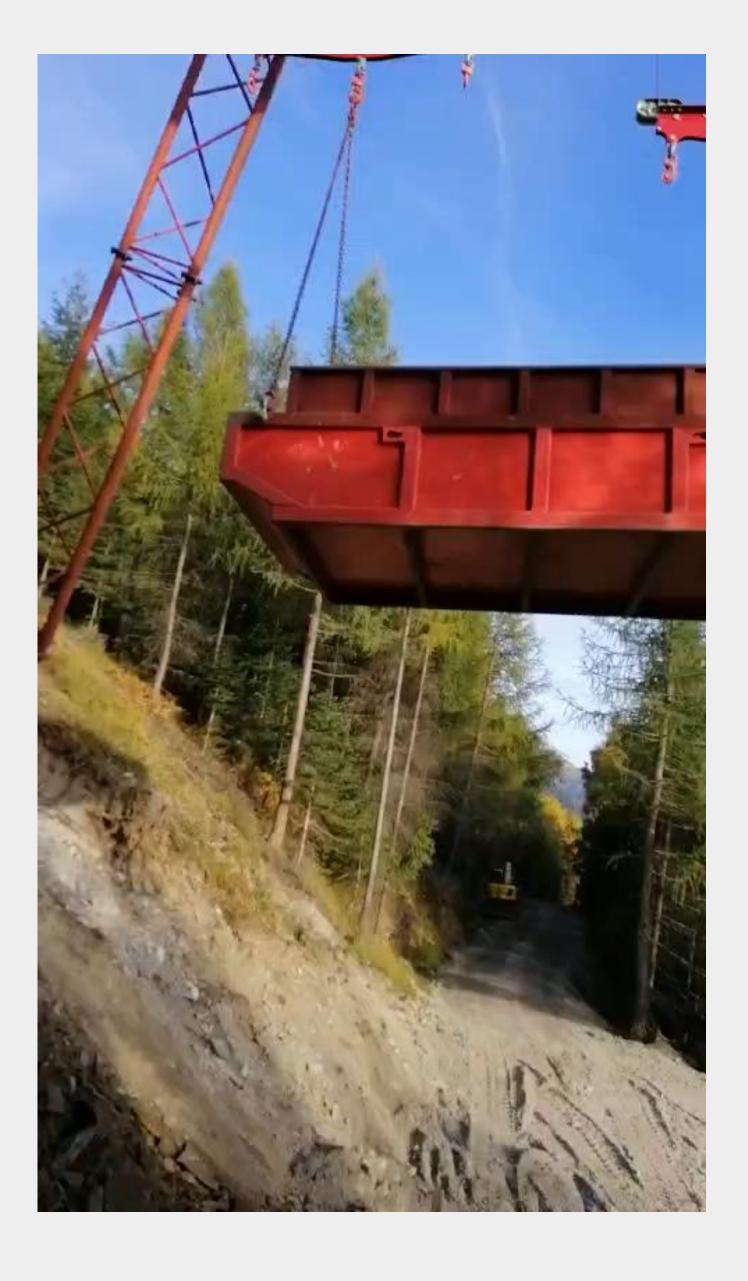

- RMS uses its own material cableways to transport loads weighing 12 tons maximum across impassable terrain, spanning distances of up to 2,500 meters.
- For the assembly of ropes on cable cars, we have developed a pulling system with a load capacity of up to 20 tons.
- In addition to a full range of standard hand tools, we possess portable winches capable of exerting a pulling force of up to 30,000 kg.

### **Specifications**

Offers transport solutions for distances up to 2,5km and a payload capacity of up to 12 tons. The number of towers installed depends on the terrain's profile and inclination, with an average tower distance of 700 meters based on the terrain characteristics.