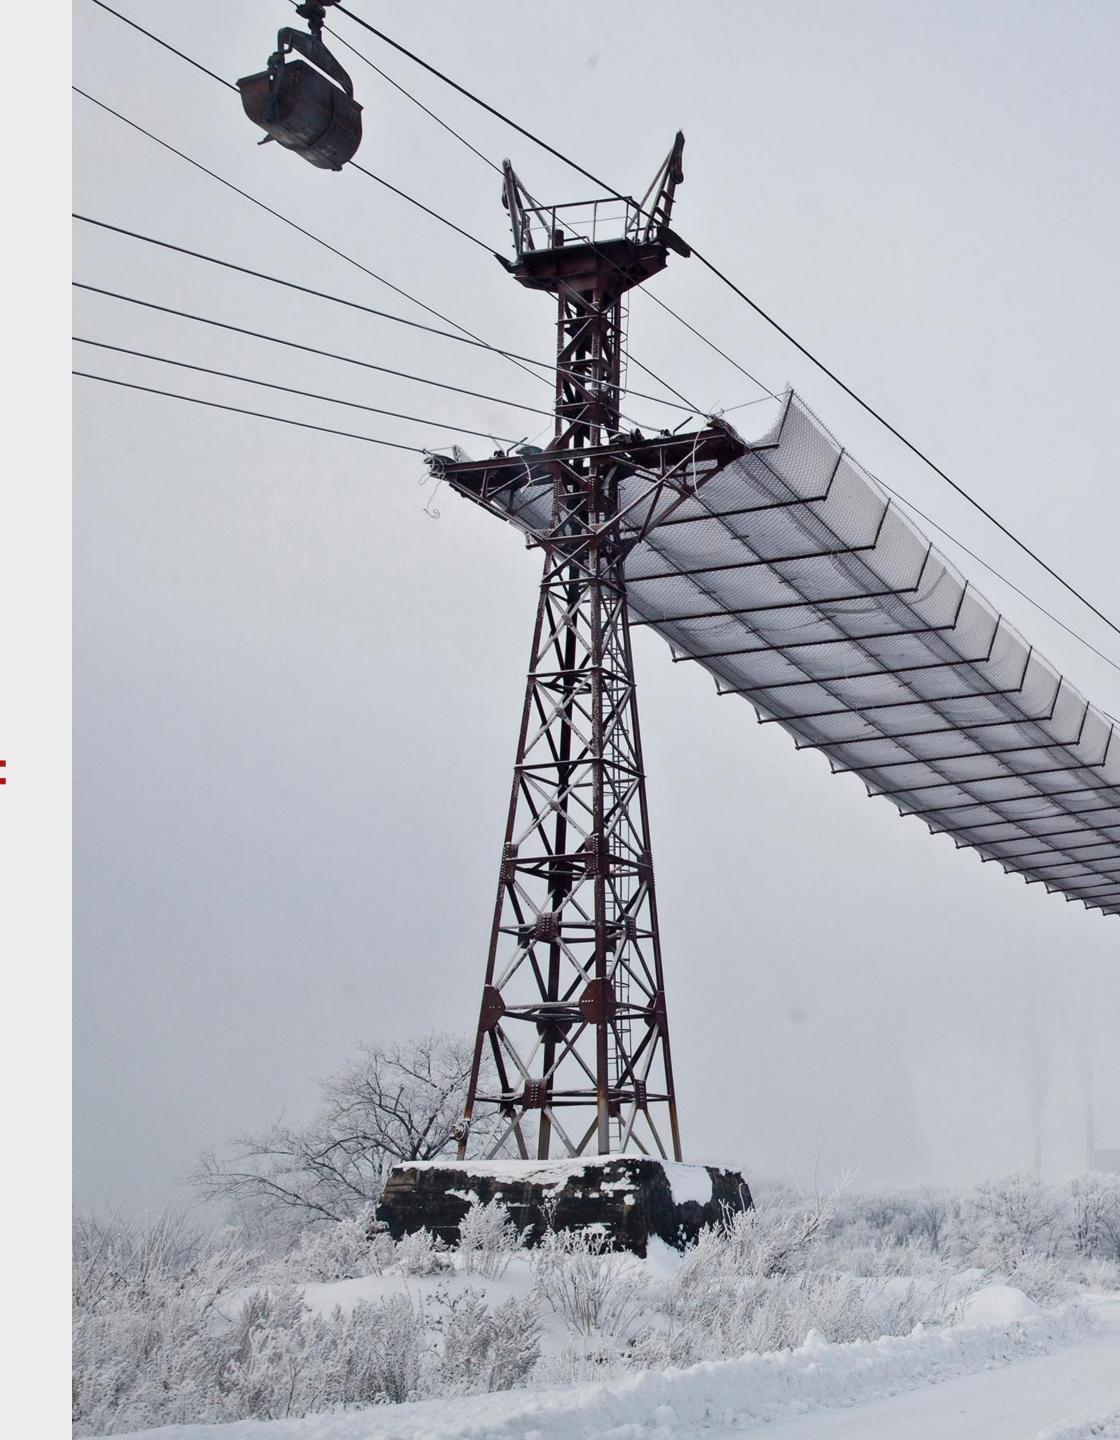

- RMS uses its own material cableways to transport loads weighing 12 tons maximum across impassable terrain, spanning distances of up to 2,500 meters.
- For the assembly of ropes on cable cars, we have developed a pulling system with a load capacity of up to 20 tons.
- In addition to a full range of standard hand tools, we possess portable winches capable of exerting a pulling force of up to 30,000 kg.

### **Specifications**

Offers transport solutions for distances up to 2,5km and a payload capacity of up to 12 tons. The number of towers installed depends on the terrain's profile and inclination, with an average tower distance of 700 meters based on the terrain characteristics.