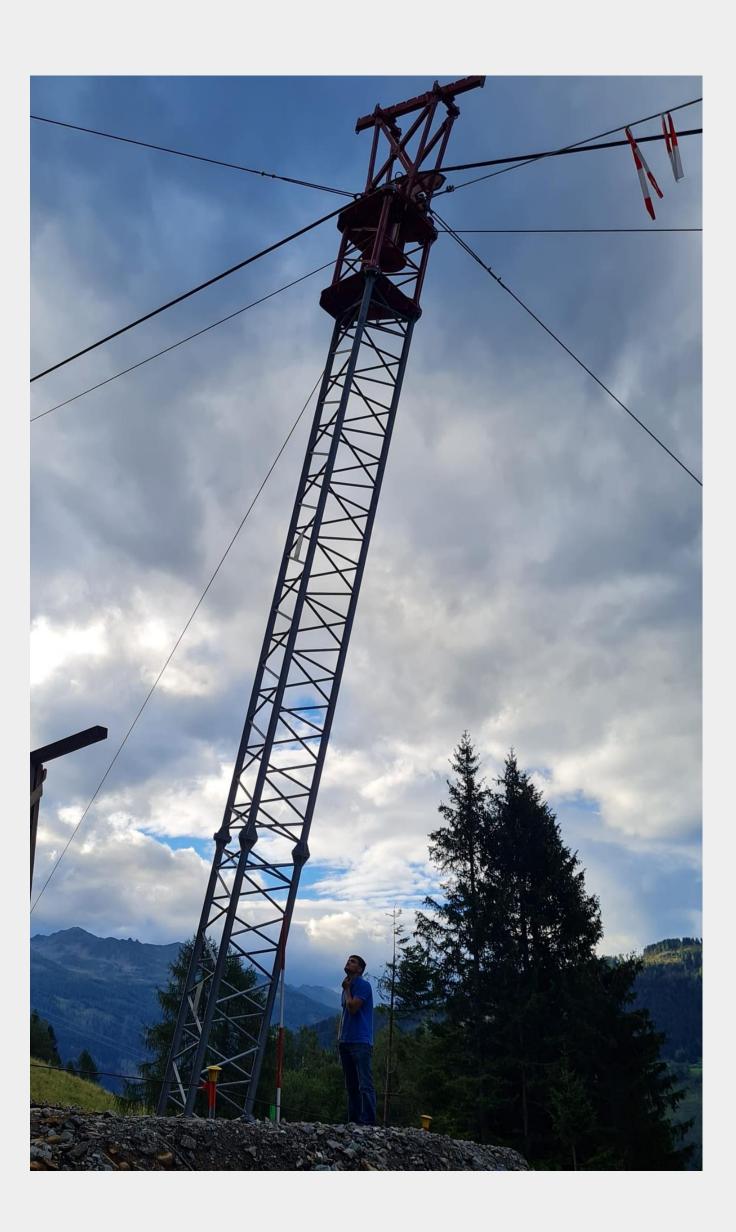

- RMS uses its own material cableways to transport loads weighing 12 tons maximum across impassable terrain, spanning distances of up to 2,500 meters.
- For the assembly of ropes on cable cars, we have developed a pulling system with a load capacity of up to 20 tons.
- In addition to a full range of standard hand tools, we possess portable winches capable of exerting a pulling force of up to 30,000 kg.

### **Specifications**

Offers transport solutions for distances up to 2,5km and a payload capacity of up to 12 tons. The number of towers installed depends on the terrain's profile and inclination, with an average tower distance of 700 meters based on the terrain characteristics.