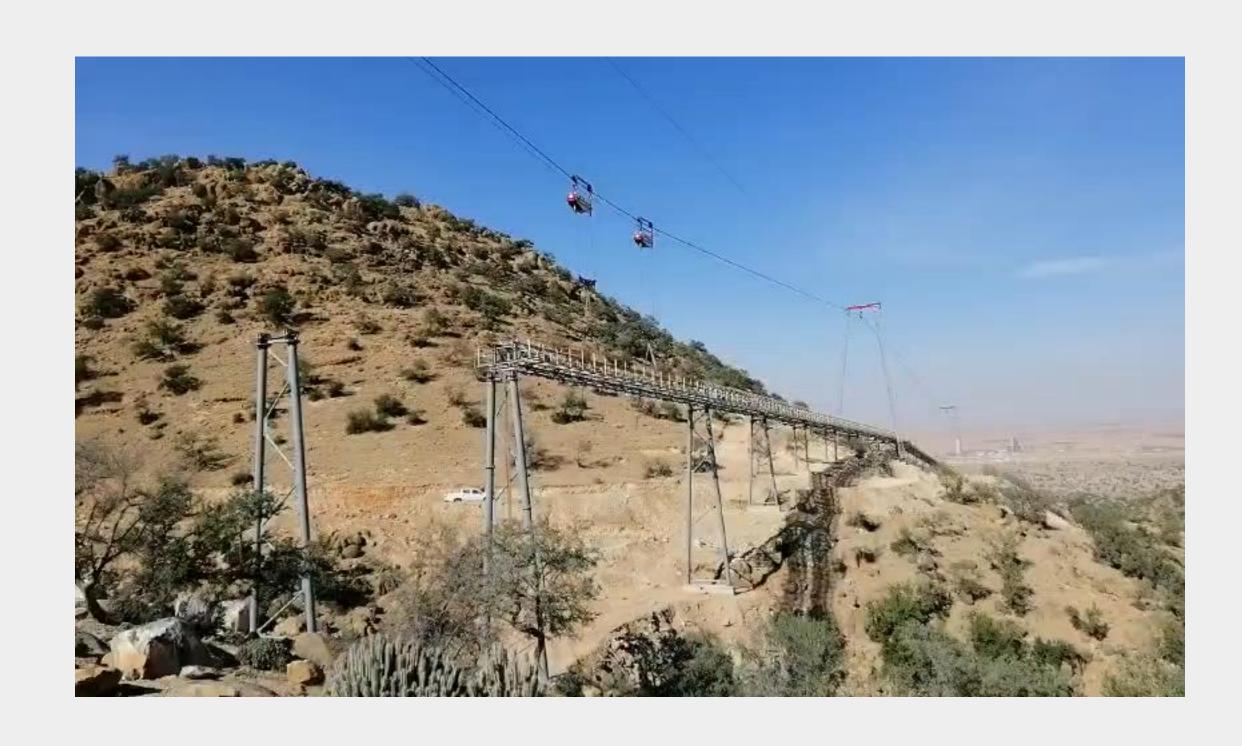

#### Purpose

Primarily utilized in alpine, geologically unstable, and environmentally protected terrains.

#### Versatility

Solves transportation challenges in rough terrains like high mountains, forests, and tropical rainforests, optimizing project costs across all construction sites.

### **Specifications**

Offers transport solutions for distances up to 2,5km and a payload capacity of up to 12 tons. The number of towers installed depends on the terrain's profile and inclination, with an average tower distance of 700 meters based on the terrain characteristics.