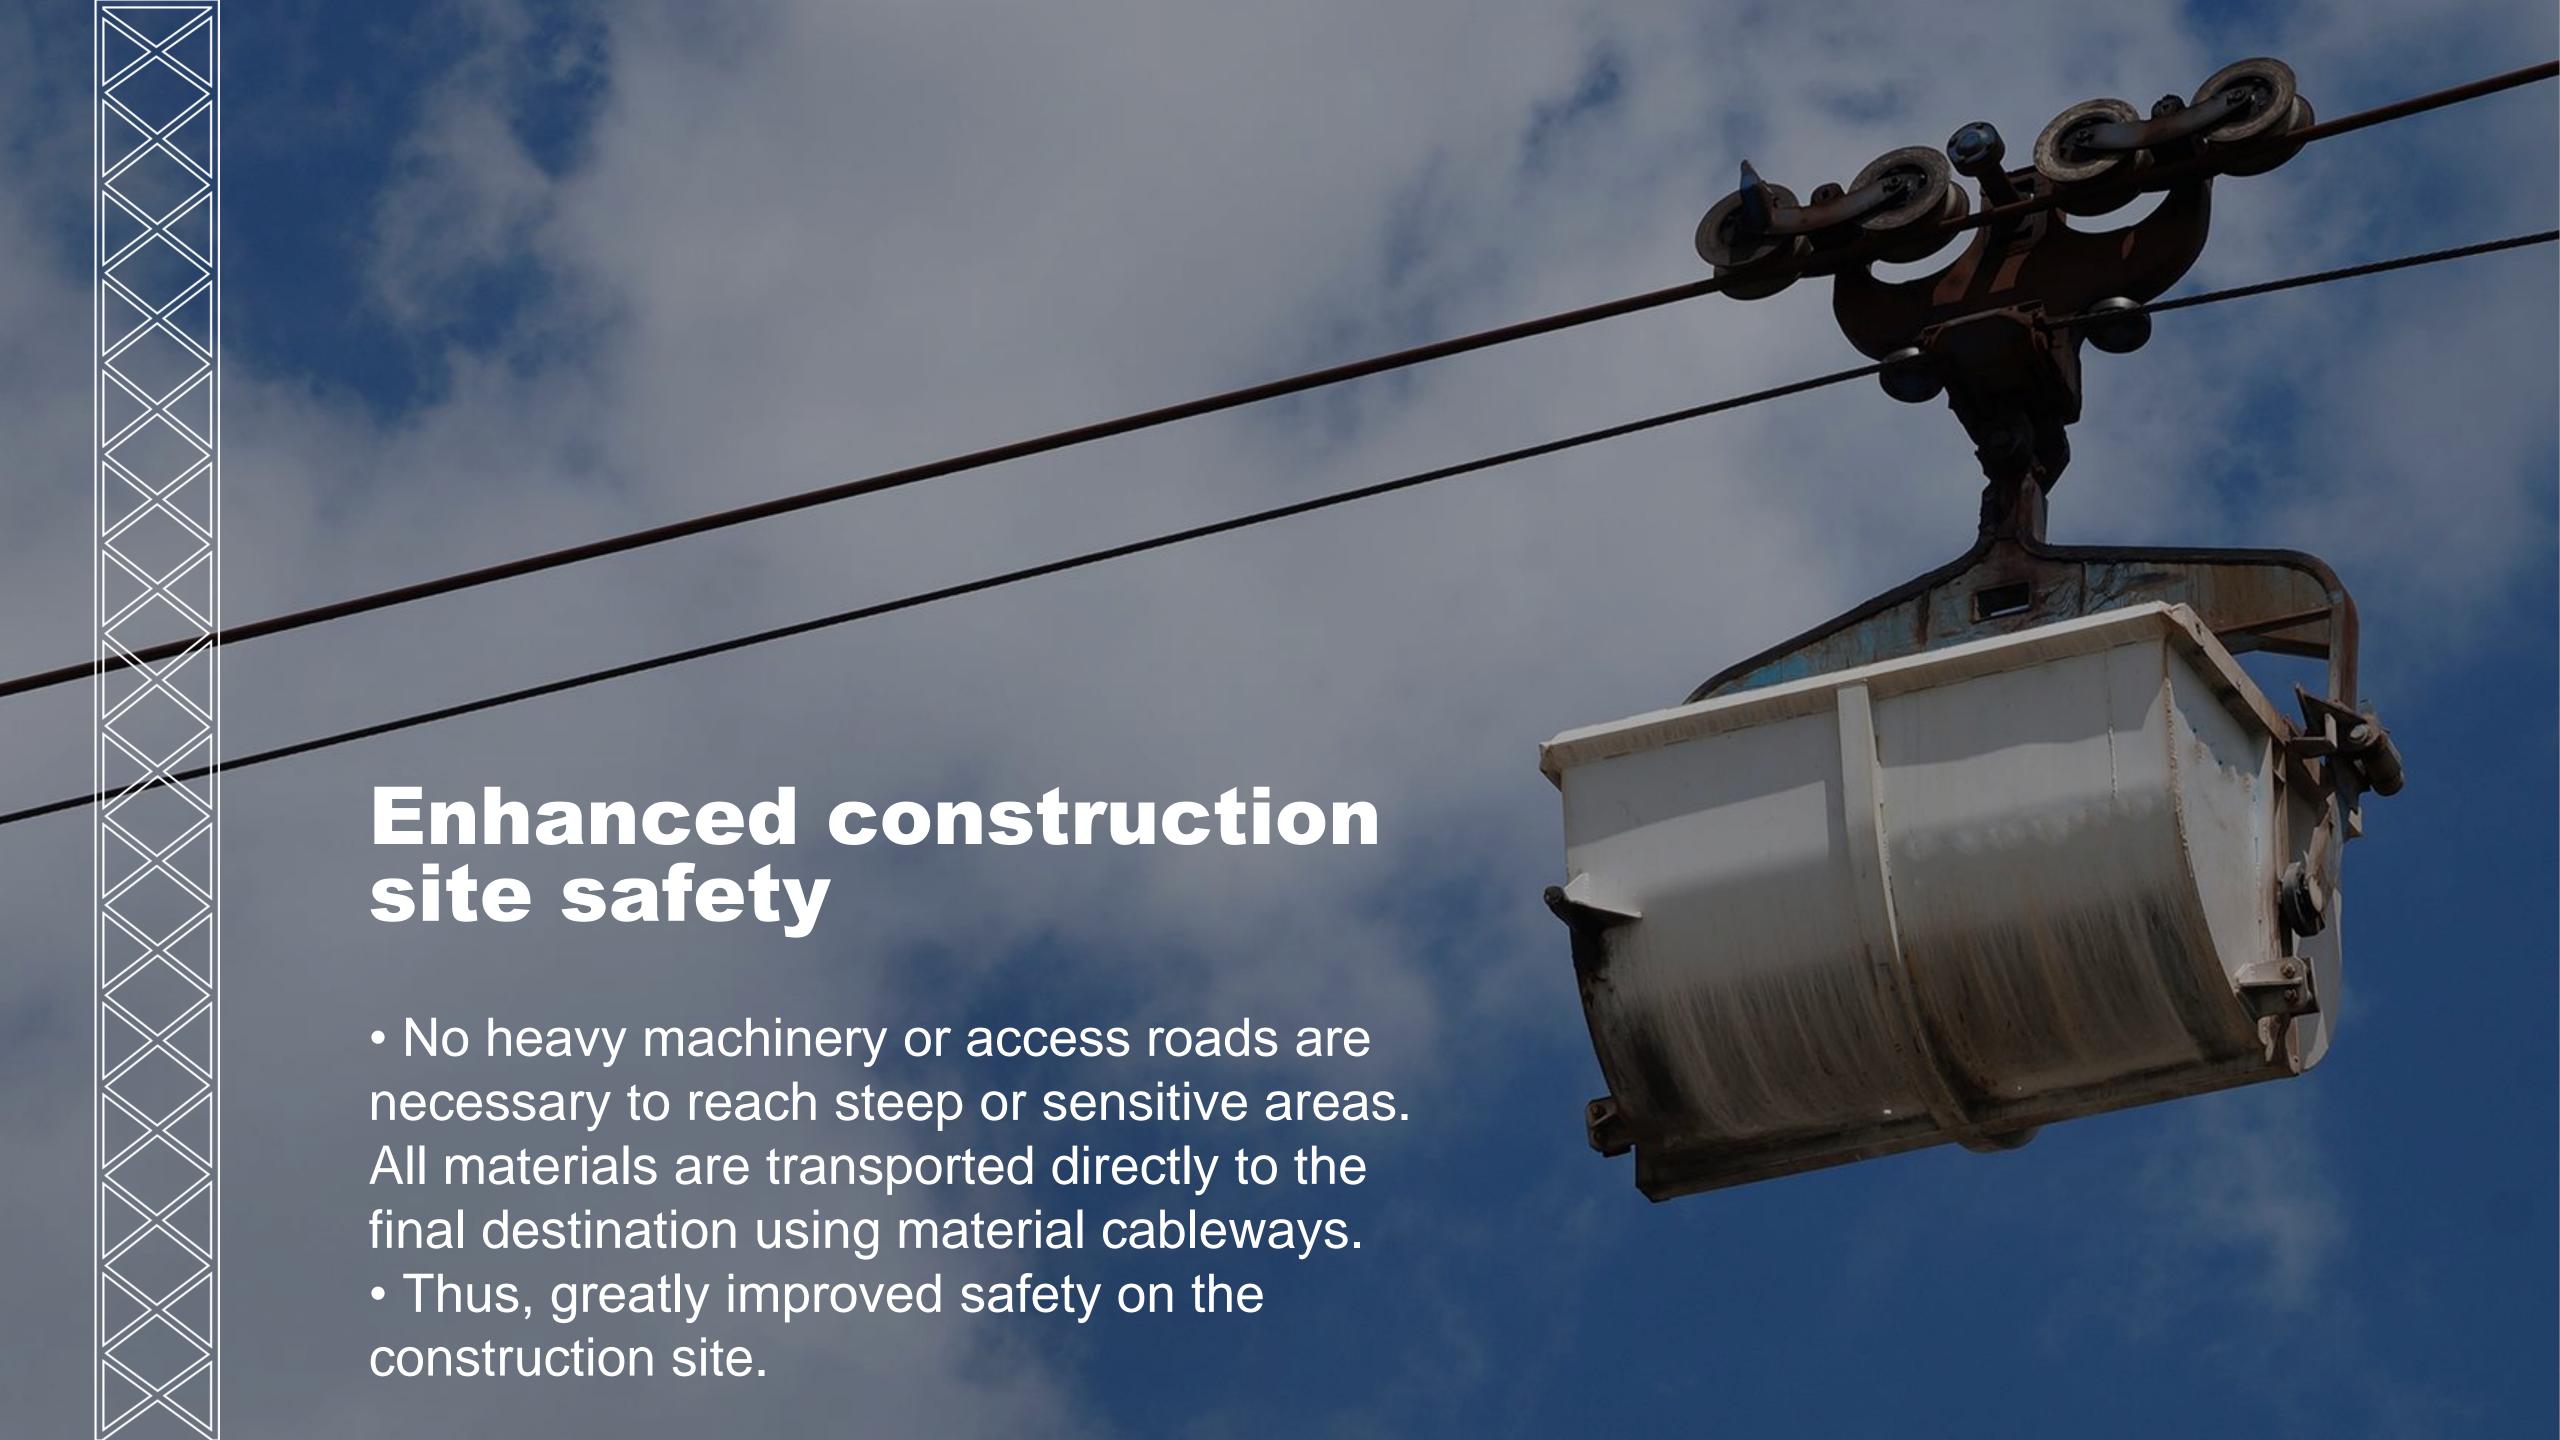

- RMS uses its own material cableways to transport loads weighing 12 tons maximum across impassable terrain, spanning distances of up to 2,500 meters.
- For the assembly of ropes on cable cars, we have developed a pulling system with a load capacity of up to 20 tons.
- In addition to a full range of standard hand tools, we possess portable winches capable of exerting a pulling force of up to 30,000 kg.

## Safety, Speed, Efficiency

- A perfect solution for construction sites where heavy machinery cannot be used or is not permitted.
- Fast and cost-effective solution that can be used all year round under almost any weather conditions.
- Applicable in all possible landscapes and under all climatic conditions.
- Suitable for almost all construction sites.
- The optimal cable car system is perfectly tailored to the needs of customers.