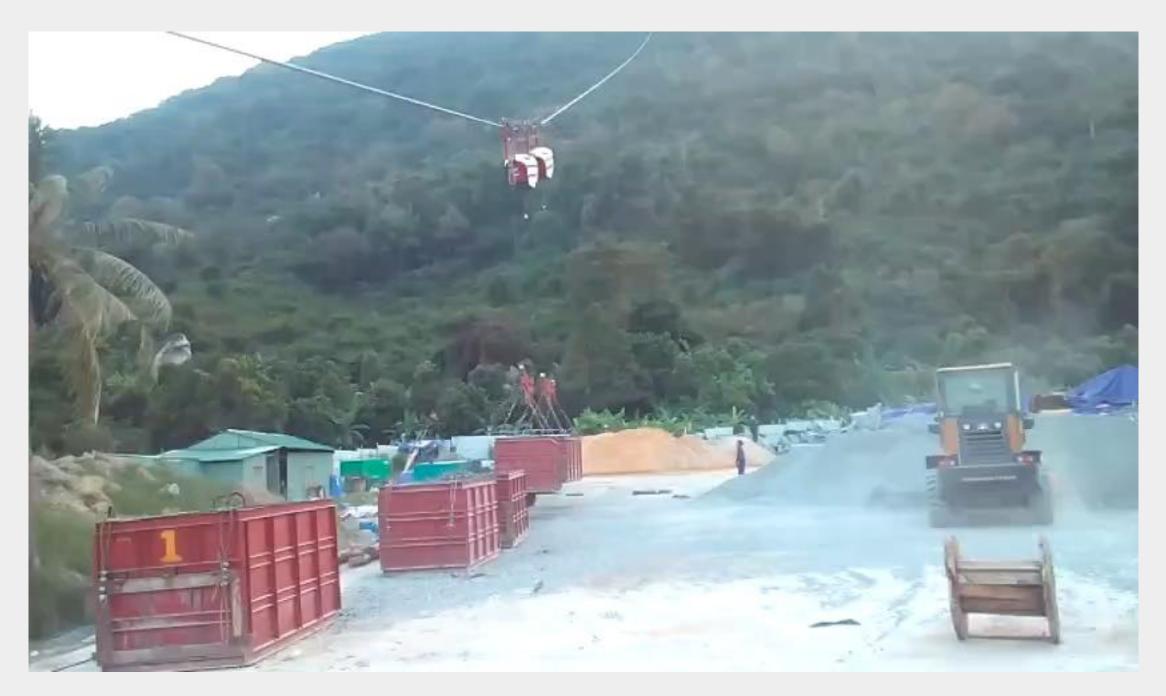

#### Versatility

Solves transportation challenges in rough terrains like high mountains, forests, and tropical rainforests, optimizing project costs across all construction sites.

### **Functionality**

Enables the lifting and transportation of various equipment, machinery, trees, and other objects, including concrete pouring with exceptional performance.