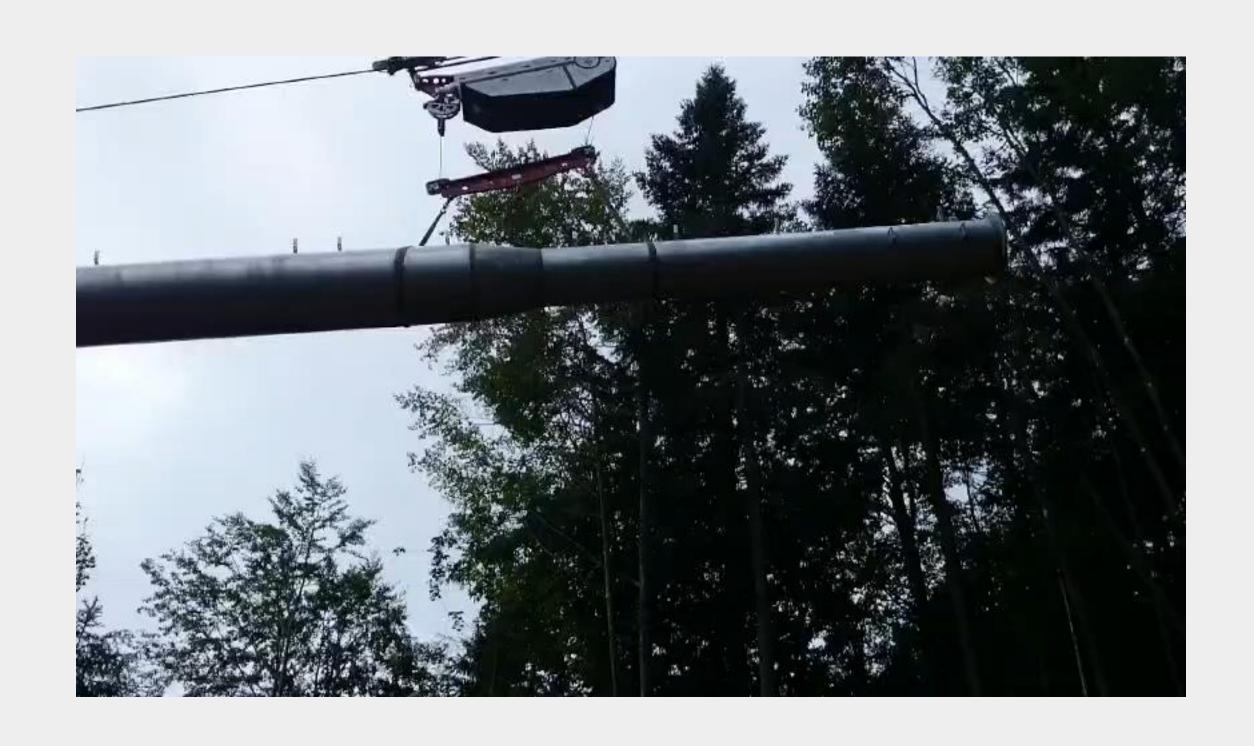

### **Functionality**

Enables the lifting and transportation of various equipment, machinery, trees, and other objects, including concrete pouring with exceptional performance.