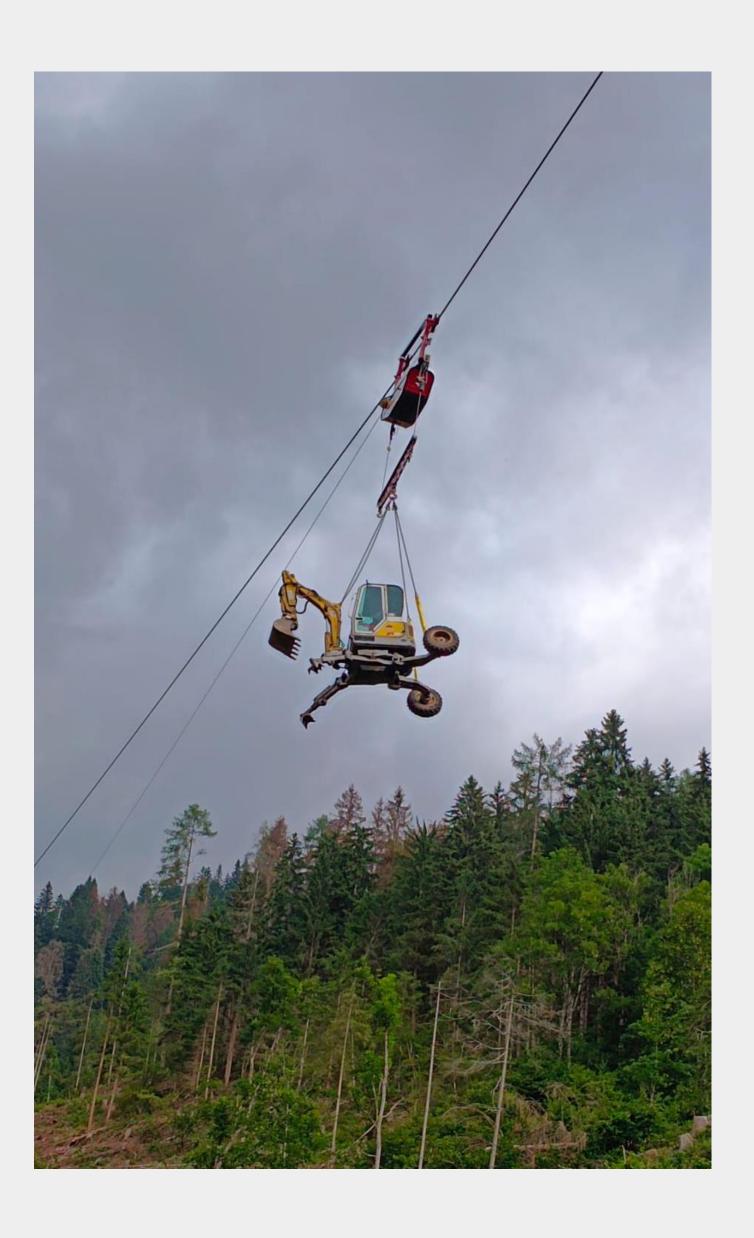

- RMS uses its own material cableways to transport loads weighing 12 tons maximum across impassable terrain, spanning distances of up to 2,500 meters.
- For the assembly of ropes on cable cars, we have developed a pulling system with a load capacity of up to 20 tons.
- In addition to a full range of standard hand tools, we possess portable winches capable of exerting a pulling force of up to 30,000 kg.

### **Functionality**

Enables the lifting and transportation of various equipment, machinery, trees, and other objects, including concrete pouring with exceptional performance.

### **Specifications**

Offers transport solutions for distances up to 2,5km and a payload capacity of up to 12 tons. The number of towers installed depends on the terrain's profile and inclination, with an average tower distance of 700 meters based on the terrain characteristics.