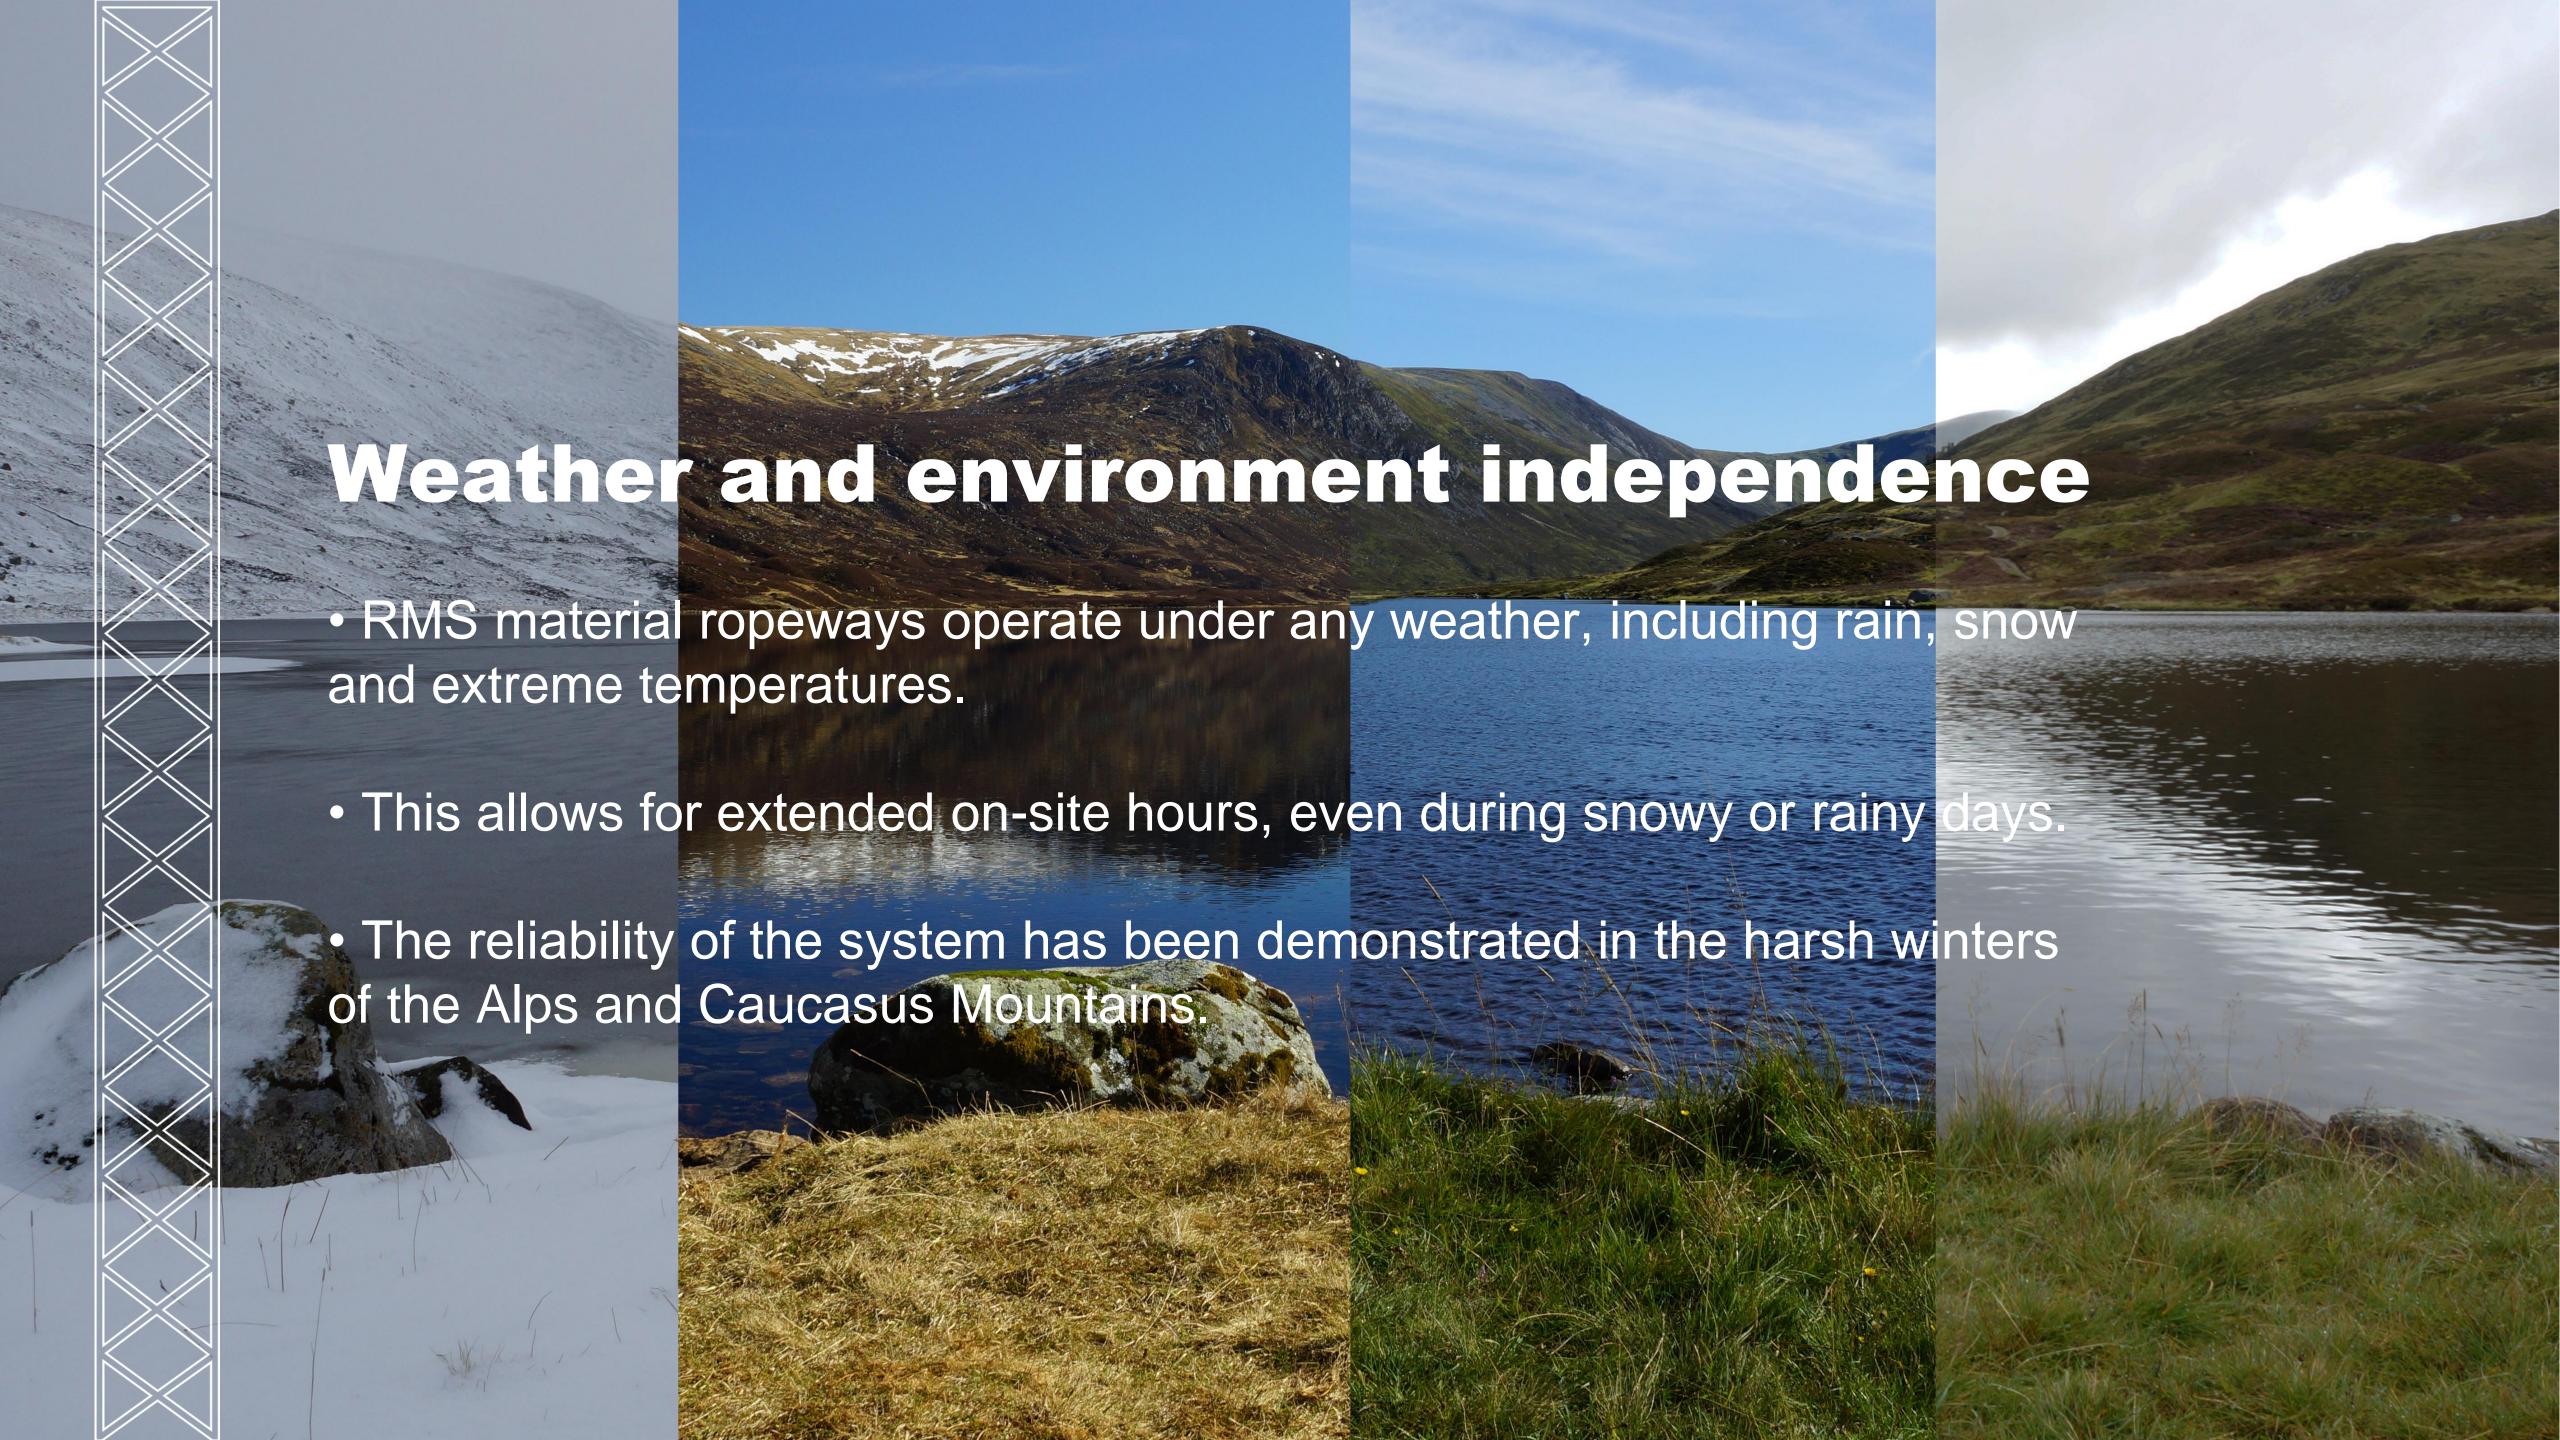

#### Reliability

An all-weather system capable of operating 24/7.

## Safety, Speed, Efficiency

- A perfect solution for construction sites where heavy machinery cannot be used or is not permitted.
- Fast and cost-effective solution that can be used all year round under almost any weather conditions.
- Applicable in all possible landscapes and under all climatic conditions.
- Suitable for almost all construction sites.
- The optimal cable car system is perfectly tailored to the needs of customers.