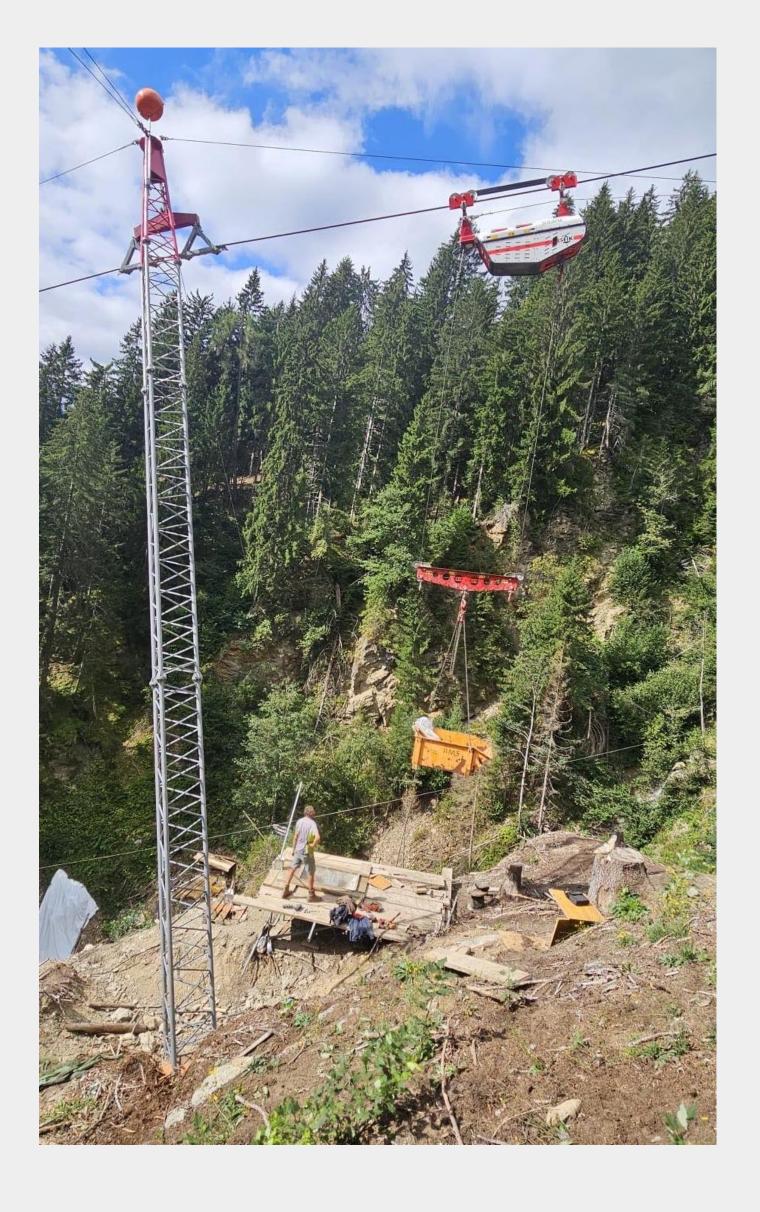

- RMS uses its own material cableways to transport loads weighing 12 tons maximum across impassable terrain, spanning distances of up to 2,500 meters.
- For the assembly of ropes on cable cars, we have developed a pulling system with a load capacity of up to 20 tons.
- In addition to a full range of standard hand tools, we possess portable winches capable of exerting a pulling force of up to 30,000 kg.

### **Functionality**

Enables the lifting and transportation of various equipment, machinery, trees, and other objects, including concrete pouring with exceptional performance.

### **Specifications**

Offers transport solutions for distances up to 2,5km and a payload capacity of up to 12 tons. The number of towers installed depends on the terrain's profile and inclination, with an average tower distance of 700 meters based on the terrain characteristics.