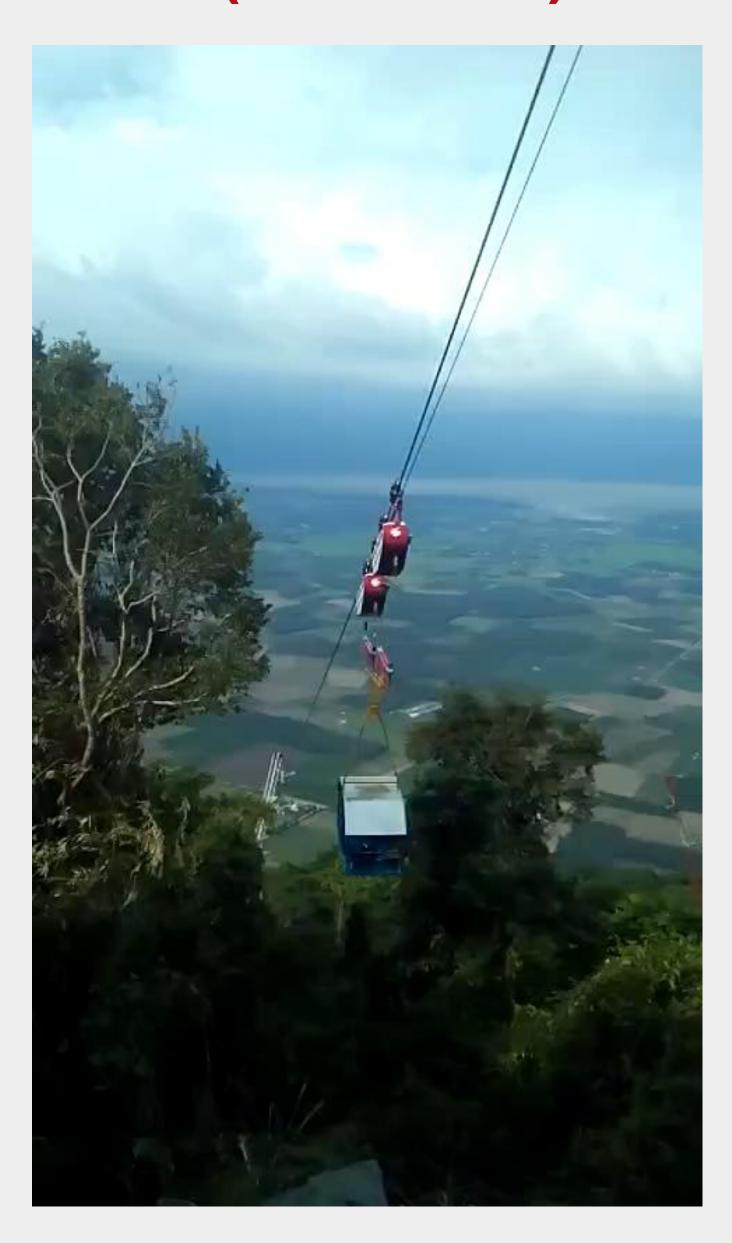

### **Specifications**

Offers transport solutions for distances up to 2,5km and a payload capacity of up to 12 tons. The number of towers installed depends on the terrain's profile and inclination, with an average tower distance of 700 meters based on the terrain characteristics.

- RMS uses its own material cableways to transport loads weighing 12 tons maximum across impassable terrain, spanning distances of up to 2,500 meters.
- For the assembly of ropes on cable cars, we have developed a pulling system with a load capacity of up to 20 tons.
- In addition to a full range of standard hand tools, we possess portable winches capable of exerting a pulling force of up to 30,000 kg.