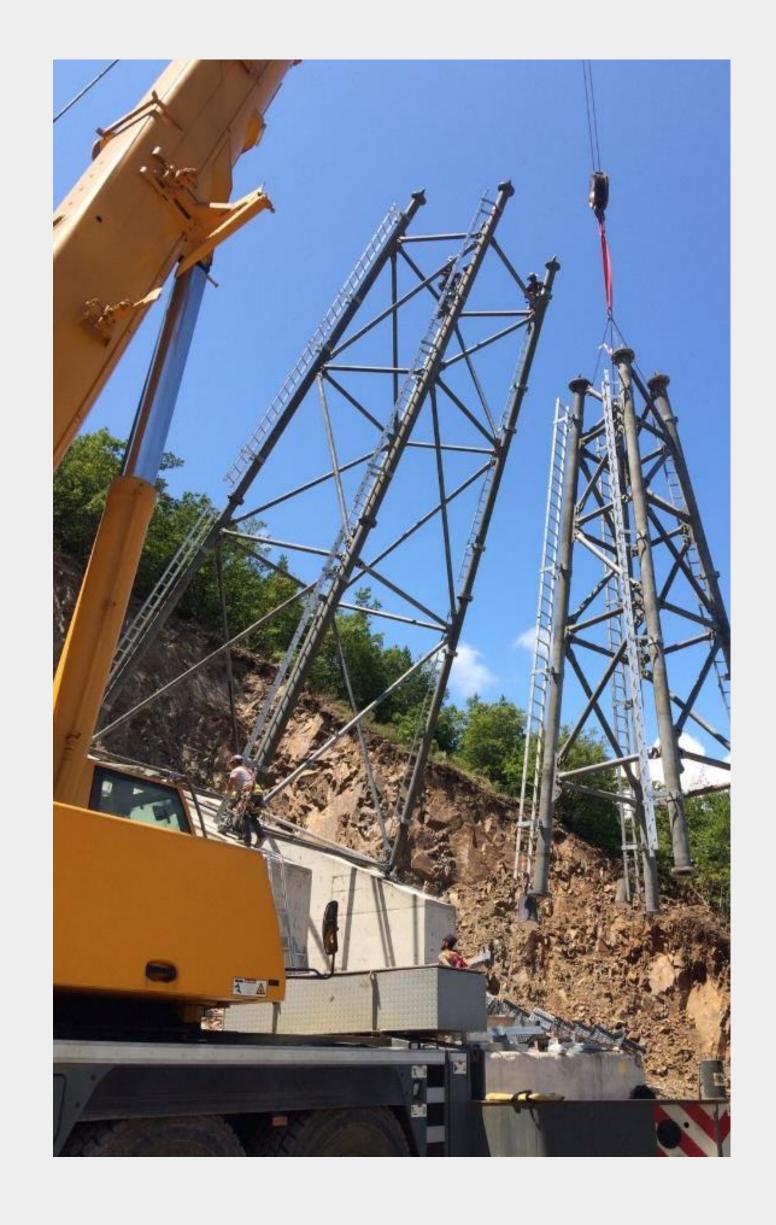

### **Specifications**

Offers transport solutions for distances up to 2,5km and a payload capacity of up to 12 tons. The number of towers installed depends on the terrain's profile and inclination, with an average tower distance of 700 meters based on the terrain characteristics.

# Flexible and rapid Modular RMS Material Ropeways

- Therefore, a single system can be applied to multiple sections of a project by installing it multiple times in a row.
- It can be deployed in a short time within a few days. Dismantling takes place without leaving any traces in the environment.