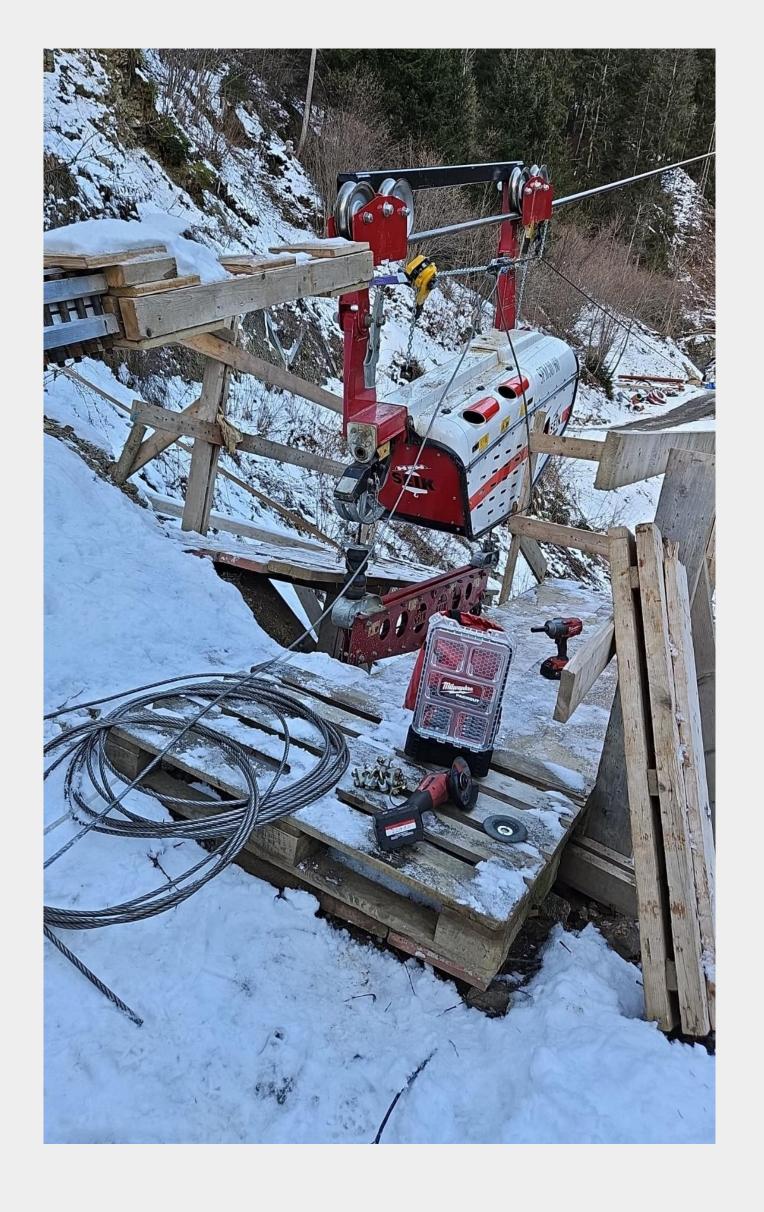

## Our tools and equipment

In our warehouse in Lienz/Tyrol, RMS meticulously stores, maintains, and prepares tools and machines for worldwide use. Containers filled with selected tools and equipment are then prepared and delivered from Lienz to our construction sites. Since 2021 we are certified in ISO 9001: 2015 and ISO 45001: 2018.

- RMS uses its own material cableways to transport loads weighing 12 tons maximum across impassable terrain, spanning distances of up to 2,500 meters.
- For the assembly of ropes on cable cars, we have developed a pulling system with a load capacity of up to 20 tons.
- In addition to a full range of standard hand tools, we possess portable winches capable of exerting a pulling force of up to 30,000 kg.